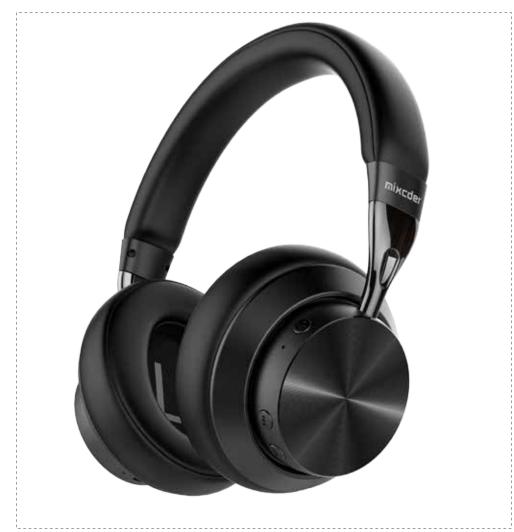

## **MIXCDER**

WIRELESS ACTIVE NOISE CANCELING HEADPHONES

Model: E10

**Five-star Comfort:** Upgraded high-end protein super soft ear cushions, 90° swivelling earcups and adjustable headband deliver maximum comfort and durability, so you can get better hearing enjoyment and keep the head comfortable at the same time. Enjoy high-quality, long-listen comfort.