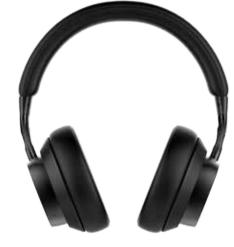

**Outstanding Sound Quality:** Mixcder E10 features dual φ40mm high-performance neodymium iron boron speaker driver units, coupled with a mighty audio coding CPU that supports apt-X and apt-X-Low Latency, delivering you truly natural, more authentic sound quality and only 34-millisecond super low latency, powerful deep bass and crystal crisp treble for an all-around impressive HD sound quality. Go and explore the wonderful music world!

**Five-star Comfort:** Upgraded high-end protein super soft ear cushions, 90° swivelling earcups and adjustable headband deliver maximum comfort and durability, so you can get better hearing enjoyment and keep the head comfortable at the same time. Enjoy high-quality, long-listen comfort.