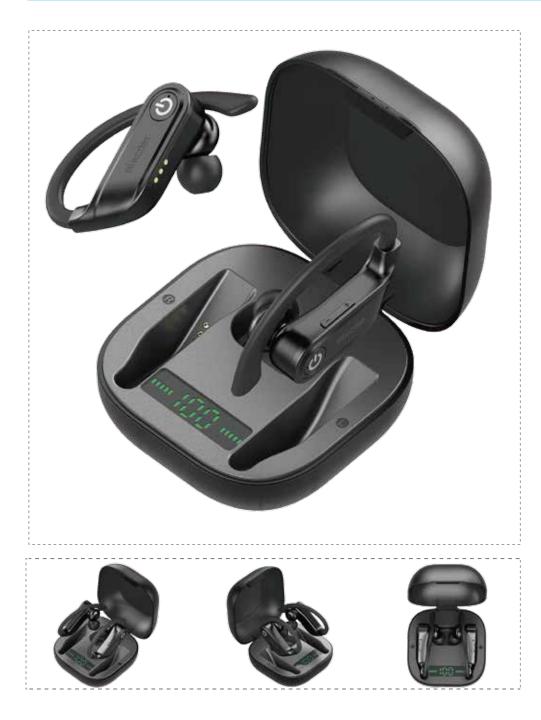

**Up to 10–Hour Playtime:** Mixcder T2 can last for up to 10–hour playtime on a single full charge with 100mAh battery capacity of each earphone. Built–in 950mAh large capacity, the charging case can recharge the earphones for 4–5 times. And the charging case has smart LED display, so you will know the battery capacity and when is the best time to charge.

**Earhook Design & Ultra Comfortable:** Mixcder T2 uses soft secure-fit earhooks with flexible silicone eartips to ensure your earphones fit comfortably to your ears, which will keep the earphones in place when moving or working out, and bring you comfortable wearing experience.

**IPX5 Waterproof & Sweatproof Design:** Effectively protect earphones from damage by sweat and rain, and make them perfectly suitable for more sports. Just enjoy your beautiful time when jogging, running, hiking, fitness, or in the gym.