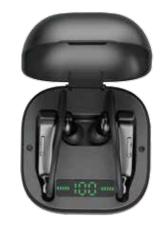

**Up to 10–Hour Playtime:** Mixcder T2 can last for up to 10–hour playtime on a single full charge with 100mAh battery capacity of each earphone. Built–in 950mAh large capacity, the charging case can recharge the earphones for 4–5 times. And the charging case has smart LED display, so you will know the battery capacity and when is the best time to charge.